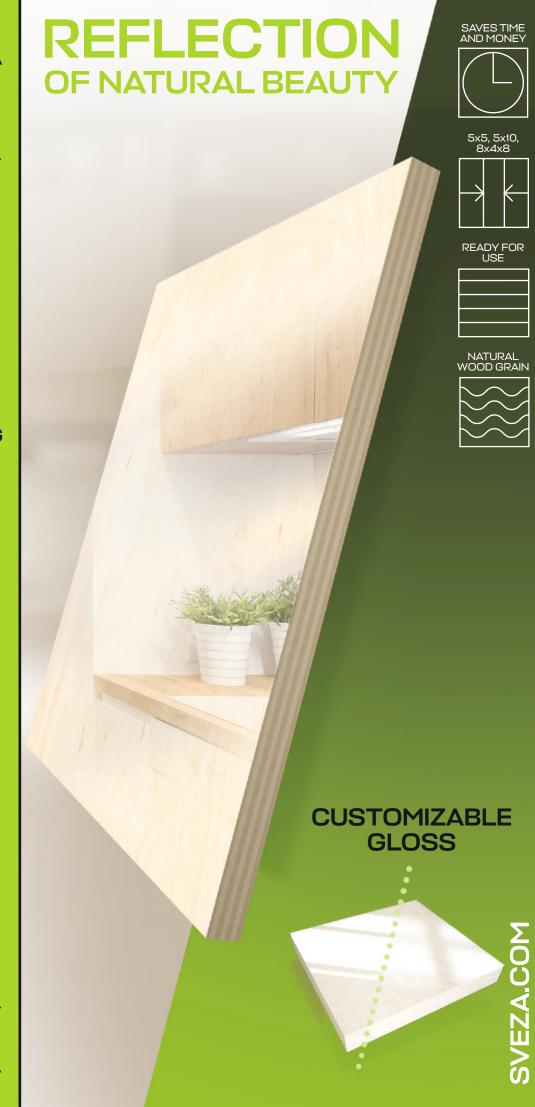

## SVEZA UV

BIRCH PLYWOOD WITH ULTRAVIOLET COATING FOR CABINETS AND DRAWERS

ULTRAVIOLET COATING IS SPECIAL MULTILAYERED COATING WITH UV-CURED VARNISH THAT PROTECTS THE PLYWOOD PANEL FROM DAMAGE WHILE ENSURING BEAUTIFUL APPEARANCE.

SVEZAUV is ready for cutting and making cabinets, drawers, and interior elements, helping to save time and labor for preparation.

The UV-cured varnish is available in different shades, colors, and gloss levels, while bringing out the natural grain beauty of birch wood.

## **TECHNICAL SPECIFICATIONS**

| Surface                                        | 100% birch plywood with uniform UV-cured finish                                                                          |
|------------------------------------------------|--------------------------------------------------------------------------------------------------------------------------|
| Panel sizes, mm                                | 1525×1525 (5×5); 2440×1220×2440; 2500×1250×2500 (8×4×8); 1500/1525×3000/3050 (5×10)                                      |
| Glue                                           | MR (Interior), WBP (Exterior)                                                                                            |
| Thickness, mm                                  | 6; 6,5; 8; 9; 10; 12; 15; 18; 19                                                                                         |
| Grade                                          | B/B, B/BB, BB/BB (UV coating on both sides); B/CP, BB/CP (UV coating on one side)                                        |
| Patching                                       | Oval, butterfly                                                                                                          |
| Coating                                        | UV-cured transparent varnish on one or two sides                                                                         |
| Varnish                                        | Transparent (no color) or tinted (according to customer's specifications)                                                |
| Base plywood                                   | Pre-treated plywood panel:<br>Sanded at 400 grit<br>Coated with medium-gloss (35% (±5)) material                         |
| Gloss (according to customer's specifications) | UV High - 80% (±5) UV Medium - 35% (±5) UV Low - 20% (±5) UV Special - gloss according to customer's specifications (±5) |