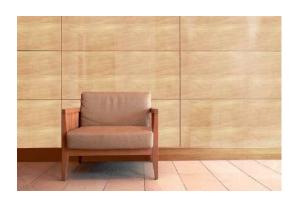

SVEZAUV is ready for cutting and making cabinets, drawers, and interior elements, helping to save time and labor for preparation.

The UV-cured varnish is available in different shades, colors, and gloss levels, while bringing out the natural grain beauty of birch wood.

SVEZA UV is certified as compliant with internationally recognized formaldehyde emissions regulations such as DIN EN ISO 12460-3, CARBATCM, and EPATSCAVI.

Applications: drawer sides, cabinet furniture, interior decoration.