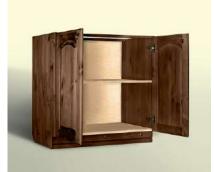

## SVEZA UV

BIRCH PLYWOOD WITH ULTRAVIOLET COATING FOR CABINETS AND DRAWERS

ULTRAVIOLET COATING IS SPECIAL MULTILAYERED COATING WITH UV-CURED VARNISH THAT PROTECTS THE PLYWOOD PANEL FROM DAMAGE WHILE ENSURING BEAUTIFUL APPEARANCE.

SVEZAUV is ready for cutting and making cabinets, drawers, and interior elements, helping to save time and labor for preparation.

The UV-cured varnish is available in different shades, colors, and gloss levels, while bringing out the natural grain beauty of birch wood.

SVEZA UV is certified as compliant with internationally recognized formaldehyde emissions regulations such as DIN EN ISO 12460-3, CARBATCM, and EPATSCAVI.

Applications: drawer sides, cabinet furniture, interior decoration.